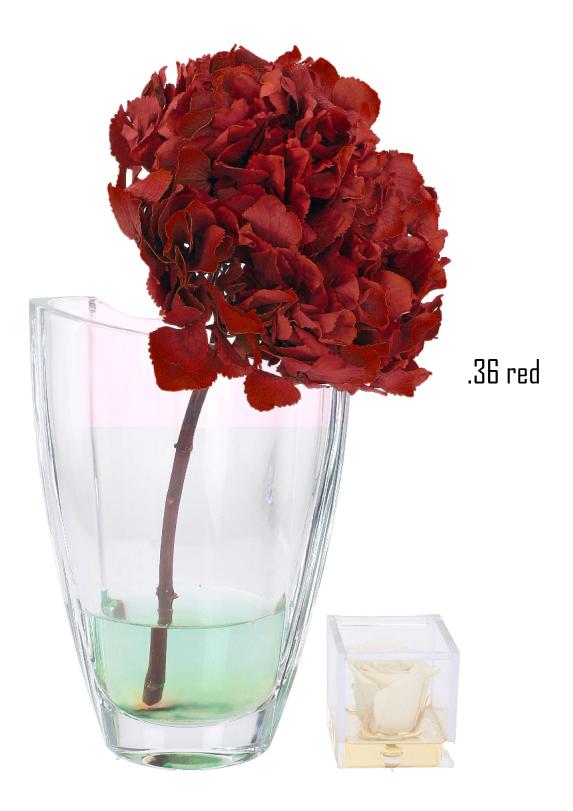

\* the rose is used to show the real size of the hydrangea

\* the rose is used to show the real size of the hydrangea

#### reminder for my favorite colors