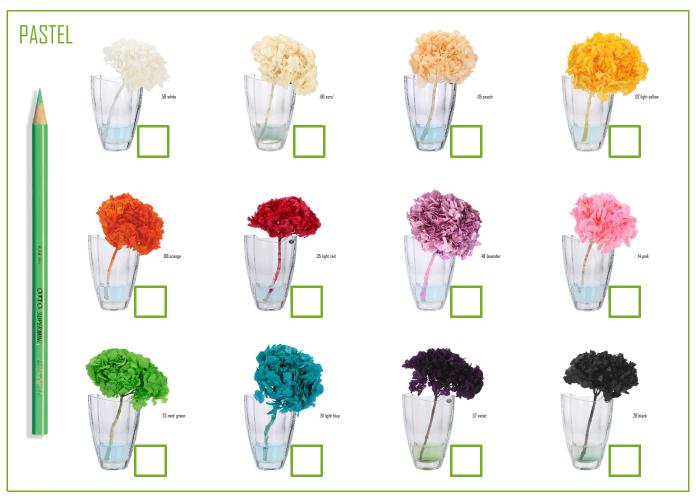

| 8                                                                                                               |
|              |                    |                                            | AVAILABLE COLORS:<br>Green, Red, Safran, Blue,<br>Safran/Red, Green/Red,<br>Sweet violet, Metlic Blue,<br>Black |



Floral Decorativa LLC, 1528 S Cushman St, Fairbanks, AK, 99701 Tel 510 600 9022

 $\begin{array}{lll} \textbf{Email-} & \underline{sn@floraldecorativagroup.com} \\ \textbf{Website-} & \underline{https://www.foreverdried.net} \\ \end{array}$ 































\* the rose is used to show the real size of the hydrangea



\* the rose is used to show the real size of the hydrangea















#### reminder for my favorite colors