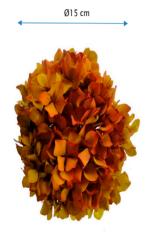

#### **HYDRANGEA ON STEM (SMALL PETALS)**

| Size of Head | Master carton size | No. of Stems/Bouquets Per<br>Master Carton | No. of Master Cartons Per<br>Pallet<br>104x62x125 cm                                                            |
|--------------|--------------------|--------------------------------------------|-----------------------------------------------------------------------------------------------------------------|
| Ø15 cm       | 59x50x30 cm        | 18                                         | 8                                                                                                               |
|              |                    |                                            | AVAILABLE COLORS:<br>Green, Red, Safran, Blue,<br>Safran/Red, Green/Red,<br>Sweet violet, Metlic Blue,<br>Black |