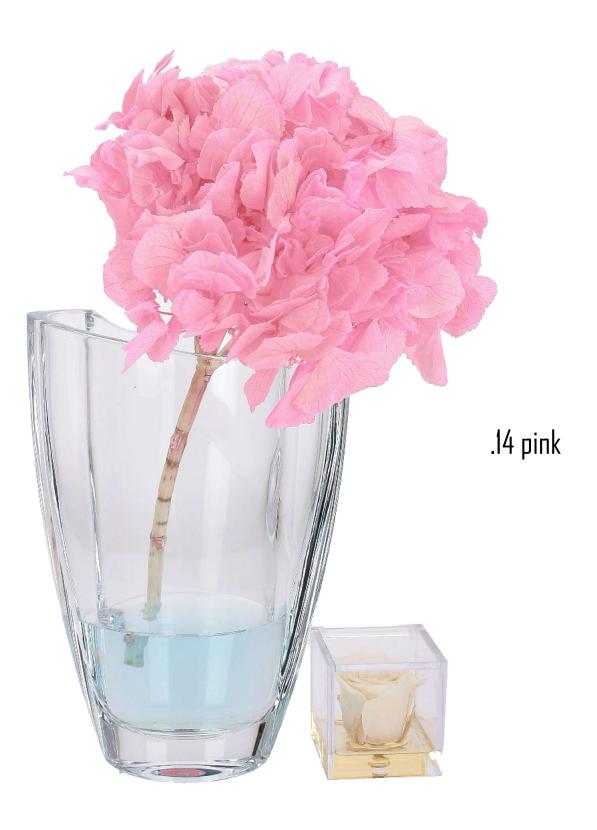

\* the rose is used to show the real size of the hydrangea

\* the rose is used to show the real size of the hydrangea