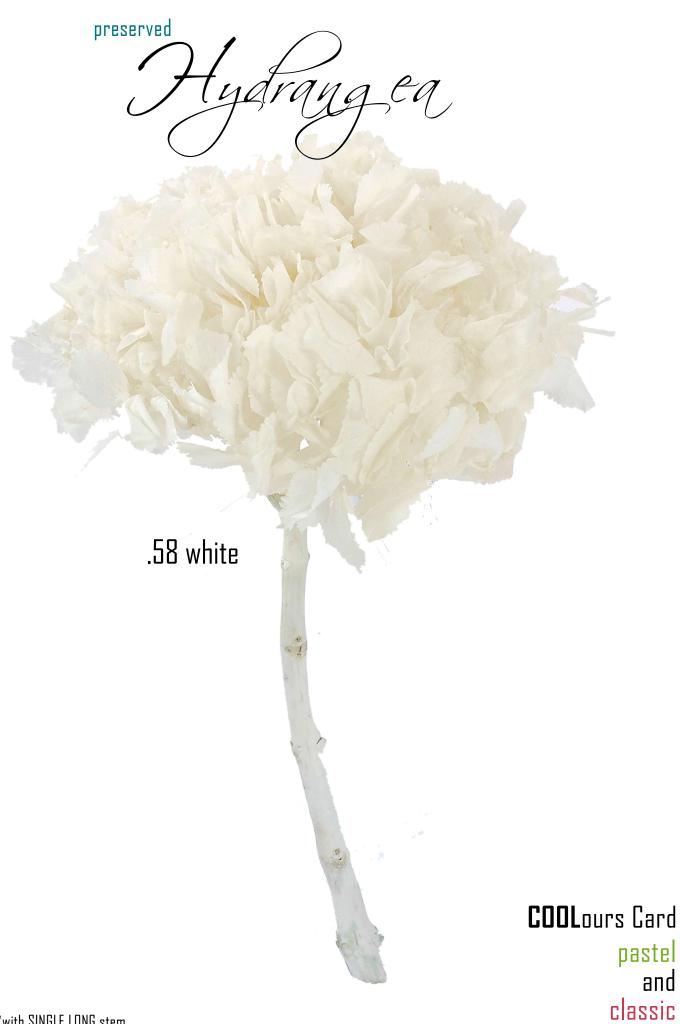

--------------------------------------------|-----------------------------------------------------------------------------------------------------------------|
| Ø15 cm       | 59x50x30 cm        | 18                                         | 8                                                                                                               |
|              |                    |                                            | AVAILABLE COLORS:<br>Green, Red, Safran, Blue,<br>Safran/Red, Green/Red,<br>Sweet violet, Metlic Blue,<br>Black |



Floral Decorativa LLC, 1528 S Cushman St, Fairbanks, AK, 99701 Tel 510 600 9022

 $\begin{array}{lll} \textbf{Email-} & \underline{sn@floraldecorativagroup.com} \\ \textbf{Website-} & \underline{https://www.foreverdried.net} \\ \end{array}$ 































\* the rose is used to show the real size of the hydrangea



\* the rose is used to show the real size of the hydrangea















#### reminder for my favorite colors