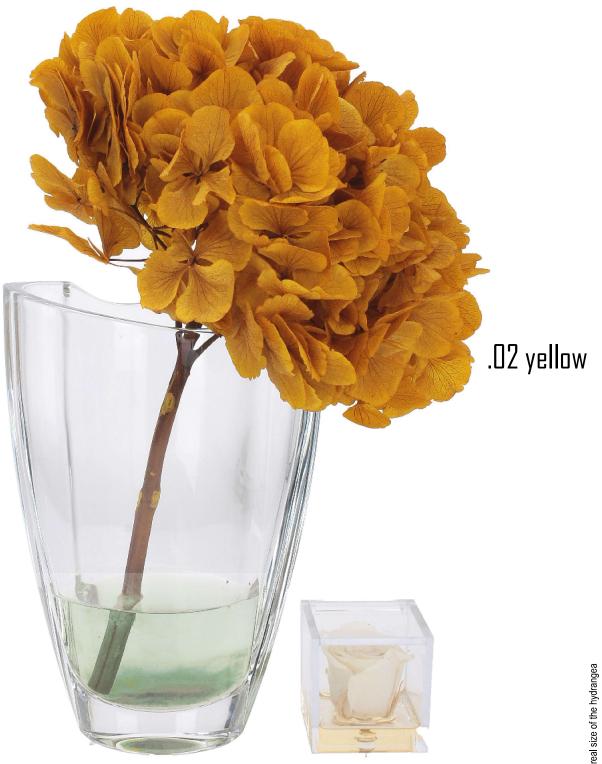

\* the rose is used to show the real size of the hydrangea

\* the rose is used to show the real size of the hydrangea

#### reminder for my favorite colors