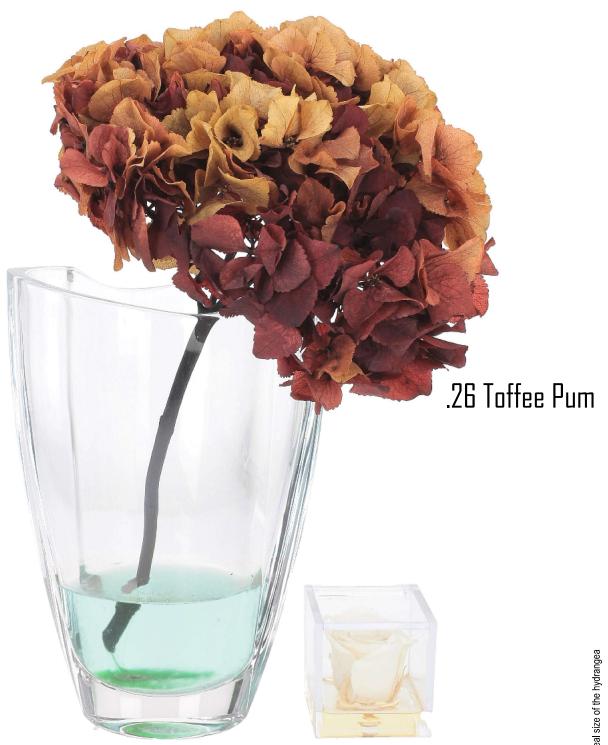

\* the rose is used to show the real size of the hydrangea

\* the rose is used to show the real size of the hydrangea

#### reminder for my favorite colors