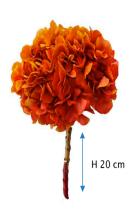

#### **HYDRANGEA ON STEM (LARGE PETALS)**

| Size of Head | Master carton size | No. of Stems/Bouquets Per<br>Master Carton | No. of Master Cartons Per<br>Pallet<br>84x78x154 cm                                                             |
|--------------|--------------------|--------------------------------------------|-----------------------------------------------------------------------------------------------------------------|
| Ø20 cm       | 100x40x25 cm       | 20                                         | 12                                                                                                              |
|              |                    |                                            | AVAILABLE COLORS: Green,<br>Red, Safran, Blue,<br>Safran/Red, Green/Red,<br>Sweet violet, Metlic Blue,<br>Black |