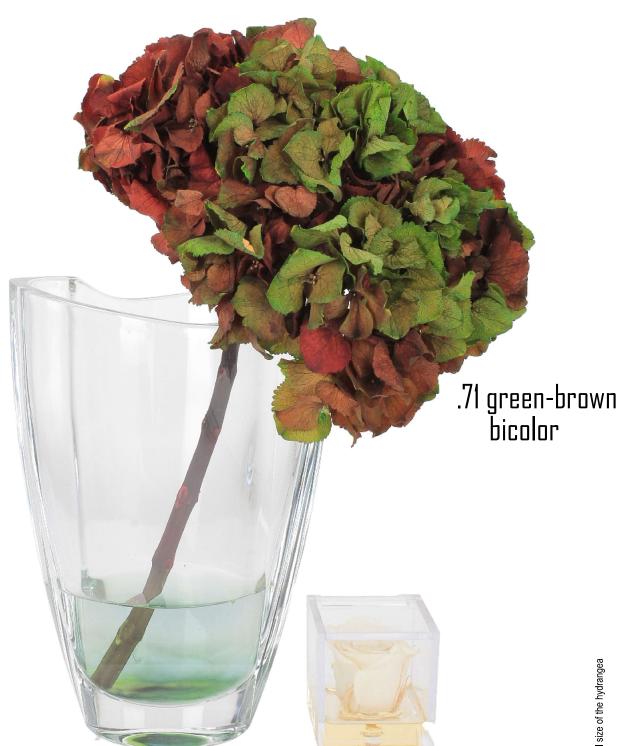

#### **COLOUR CHART**

\* the rose is used to show the real size of the hydrangea

\* the rose is used to show the real size of the hydrangea