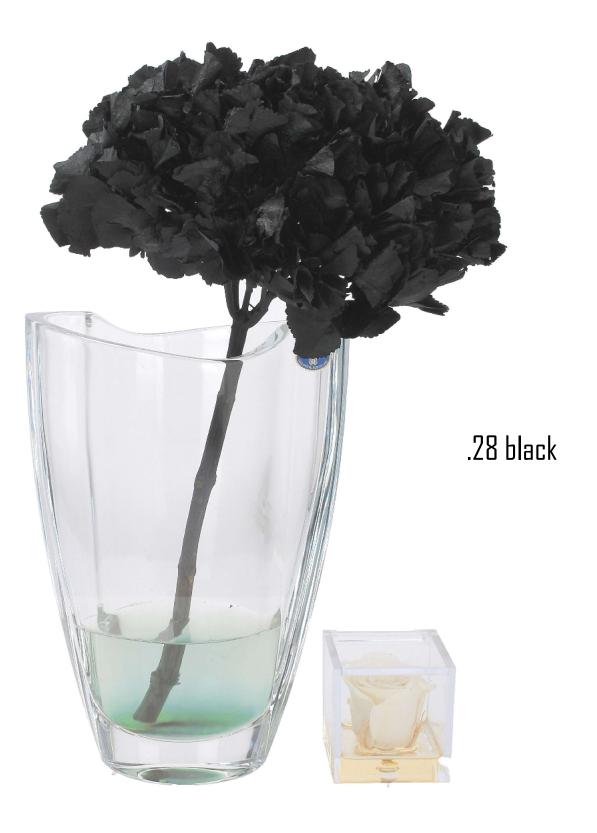

#### **COLOUR CHART**

\* the rose is used to show the real size of the hydrangea

\* the rose is used to show the real size of the hydrangea