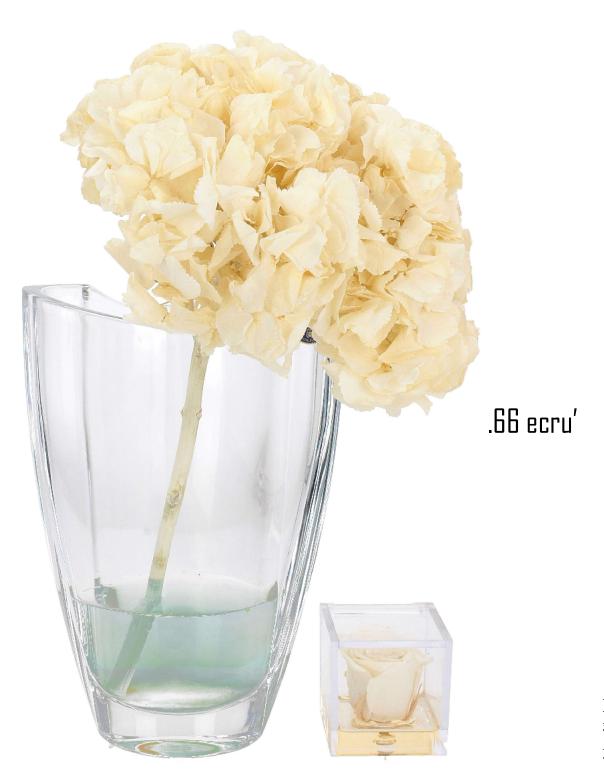

\* the rose is used to show the real size of the hydrangea

\* the rose is used to show the real size of the hydrangea