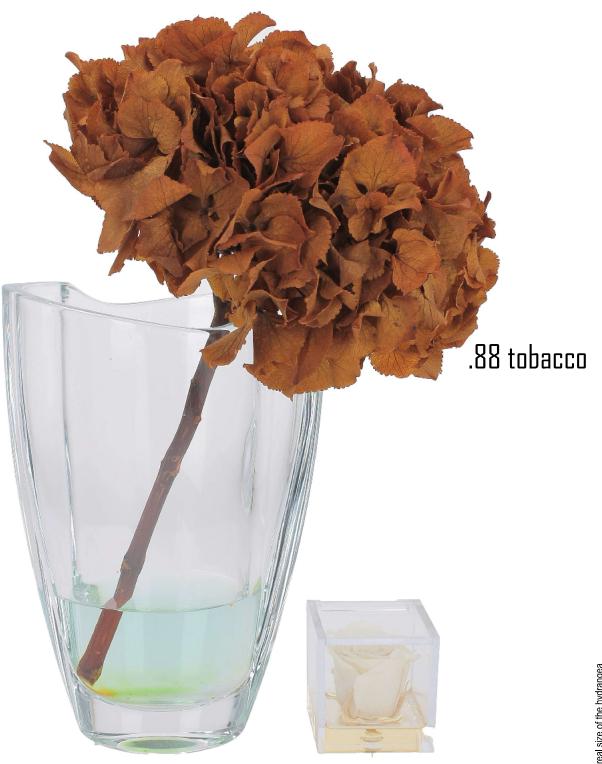

#### **COLOUR CHART**

\* the rose is used to show the real size of the hydrangea

\* the rose is used to show the real size of the hydrangea