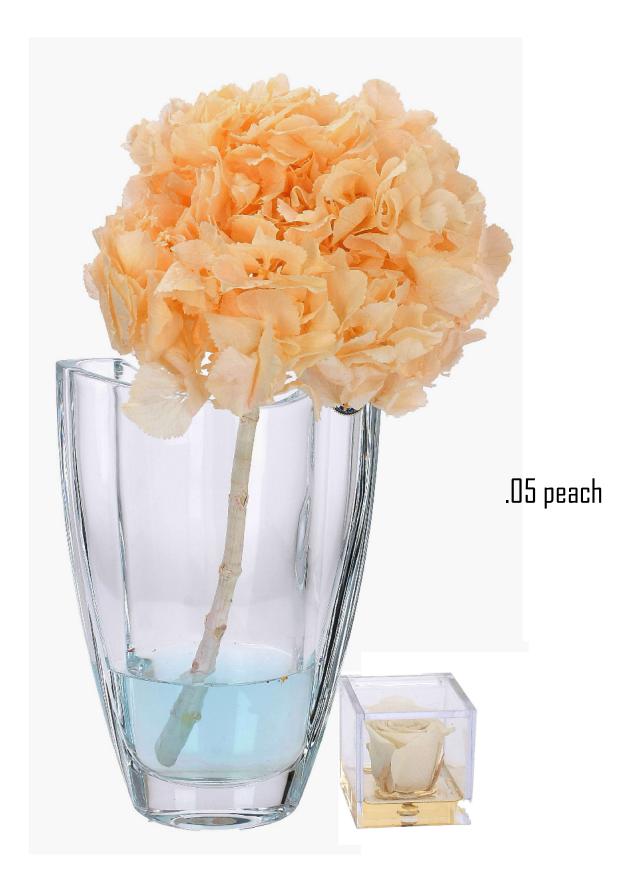

#### **COLOUR CHART**

\* the rose is used to show the real size of the hydrangea

\* the rose is used to show the real size of the hydrangea