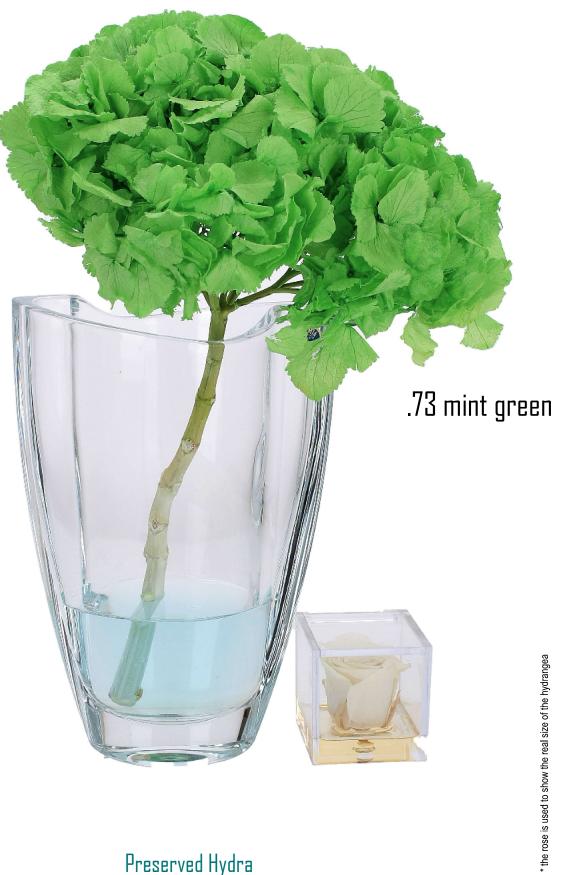

\* the rose is used to show the real size of the hydrangea

\* the rose is used to show the real size of the hydrangea