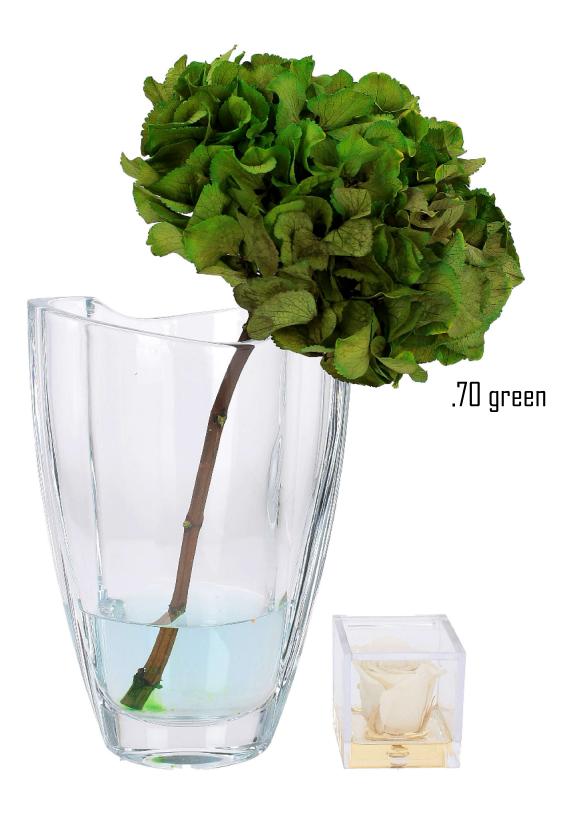

#### **COLOUR CHART**

\* the rose is used to show the real size of the hydrangea

\* the rose is used to show the real size of the hydrangea