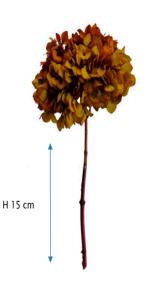

#### **HYDRANGEA ON STEM (SMALL PETALS)**

| Size of Head | Master carton size | No. of Stems/Bouquets Per<br>Master Carton | No. of Master Cartons Per<br>Pallet<br>104x62x125 cm                                                            |
|--------------|--------------------|--------------------------------------------|-----------------------------------------------------------------------------------------------------------------|
| Ø15 cm       | 59x50x30 cm        | 18                                         | 8                                                                                                               |
|              |                    |                                            | AVAILABLE COLORS:<br>Green, Red, Safran, Blue,<br>Safran/Red, Green/Red,<br>Sweet violet, Metlic Blue,<br>Black |