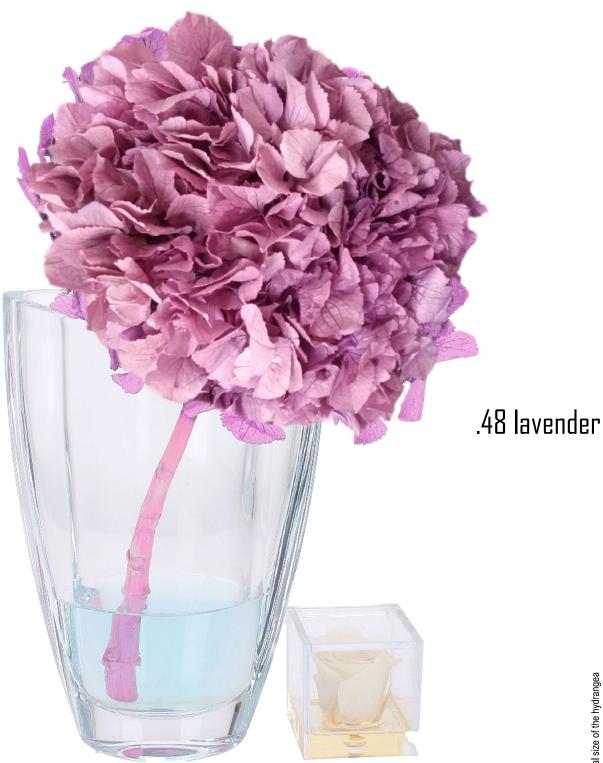

\* the rose is used to show the real size of the hydrangea

\* the rose is used to show the real size of the hydrangea