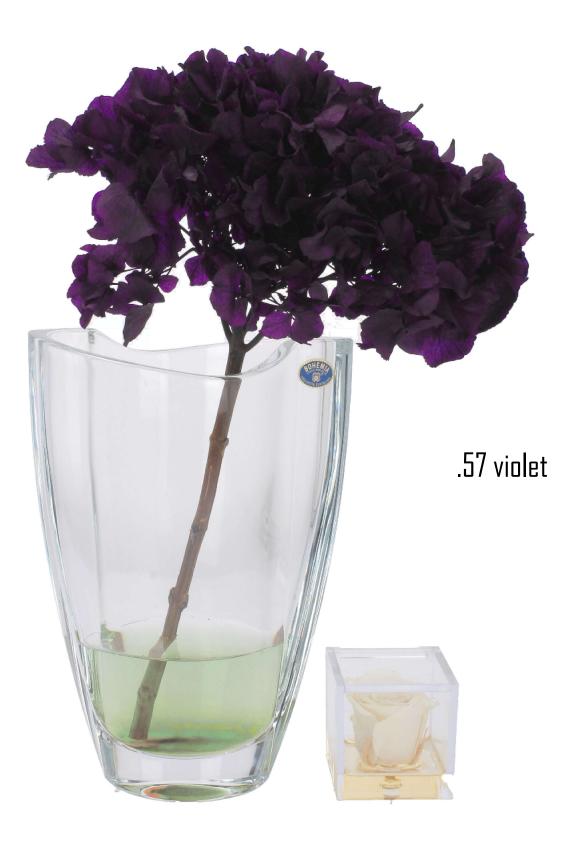

#### **COLOUR CHART**

\* the rose is used to show the real size of the hydrangea

\* the rose is used to show the real size of the hydrangea