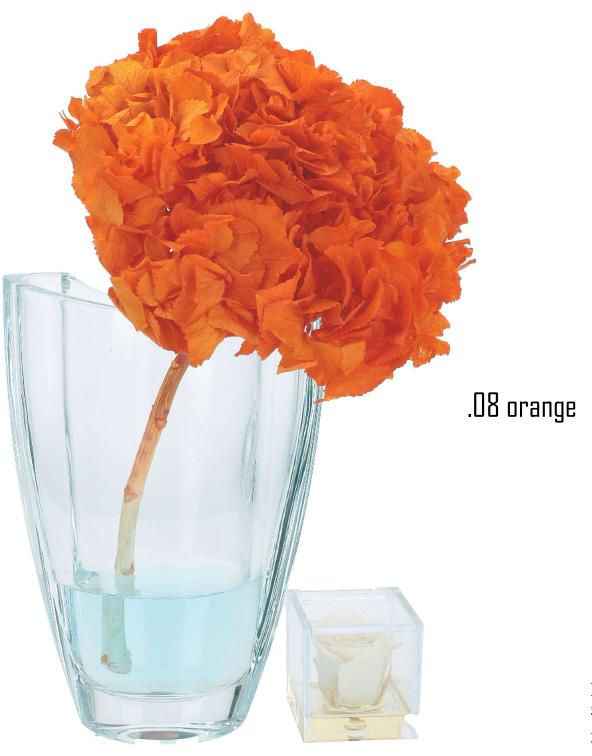

#### **COLOUR CHART**

\* the rose is used to show the real size of the hydrangea

\* the rose is used to show the real size of the hydrangea