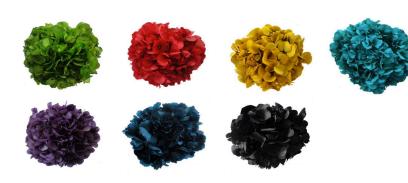

| Master carton size | No. of Stems/Bouquets Per<br>Master Carton | No. of Master Cartons Per<br>Pallet<br>84x78x154 cm                                                             |
|--------------|--------------------|--------------------------------------------|-----------------------------------------------------------------------------------------------------------------|
| Ø20 cm       | 100x40x25 cm       | 20                                         | 12                                                                                                              |
|              |                    |                                            | AVAILABLE COLORS: Green,<br>Red, Safran, Blue,<br>Safran/Red, Green/Red,<br>Sweet violet, Metlic Blue,<br>Black |



#### **COLOUR CHART**



#### **HYDRANGEA ON STEM (SMALL PETALS)**



| Size of Head | Master carton size | No. of Stems/Bouquets Per<br>Master Carton | No. of Master Cartons Per<br>Pallet<br>104x62x125 cm                                                            |
|--------------|--------------------|--------------------------------------------|-----------------------------------------------------------------------------------------------------------------|
| Ø15 cm       | 59x50x30 cm        | 18                                         | 8                                                                                                               |
|              |                    |                                            | AVAILABLE COLORS:<br>Green, Red, Safran, Blue,<br>Safran/Red, Green/Red,<br>Swe