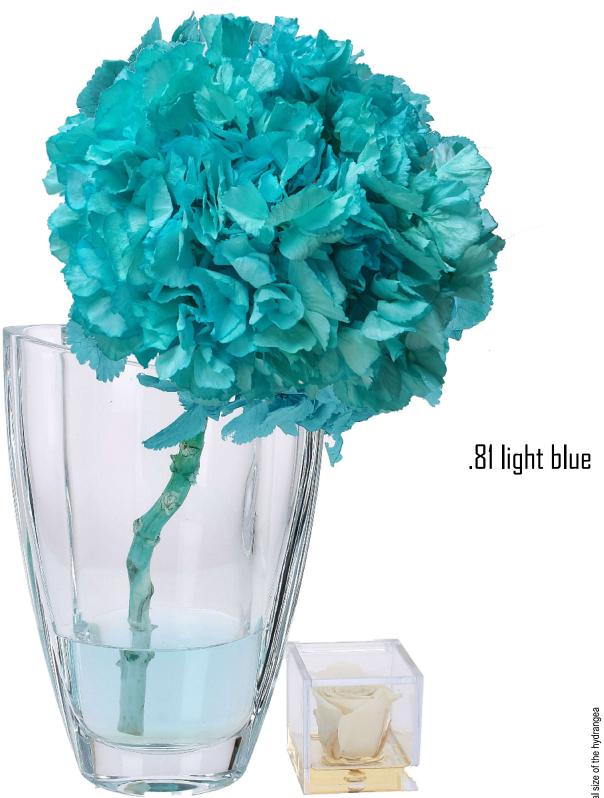

\* the rose is used to show the real size of the hydrangea

\* the rose is used to show the real size of the hydrangea