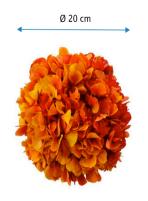

#### **HYDRANGEA ON STEM (LARGE PETALS)**

| Size of Head | Master carton size | No. of Stems/Bouquets Per<br>Master Carton | No. of Master Cartons Per<br>Pallet<br>84x78x154 cm                                                             |
|--------------|--------------------|--------------------------------------------|-----------------------------------------------------------------------------------------------------------------|
| Ø20 cm       | 100x40x25 cm       | 20                                         | 12                                                                                                              |
|              |                    |                                            | AVAILABLE COLORS: Green,<br>Red, Safran, Blue,<br>Safran/Red, Green/Red,<br>Sweet violet, Metlic Blue,<br>Black |