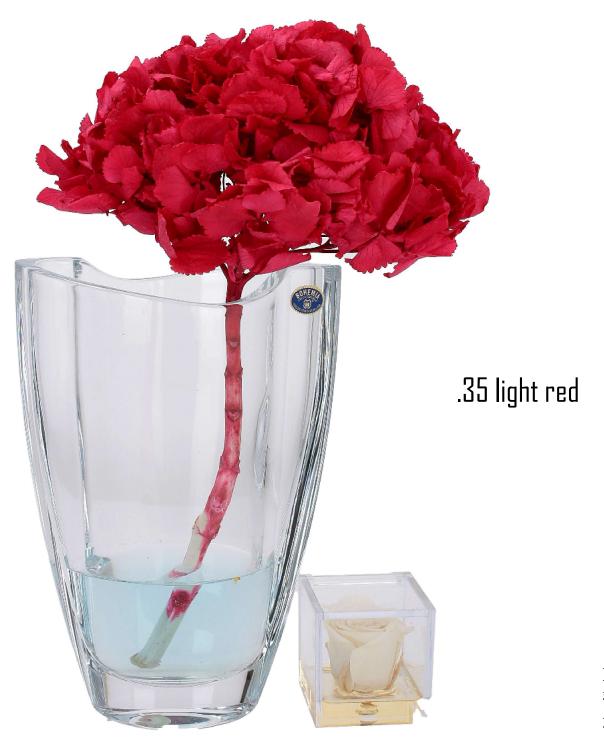

#### **COLOUR CHART**

\* the rose is used to show the real size of the hydrangea

\* the rose is used to show the real size of the hydrangea