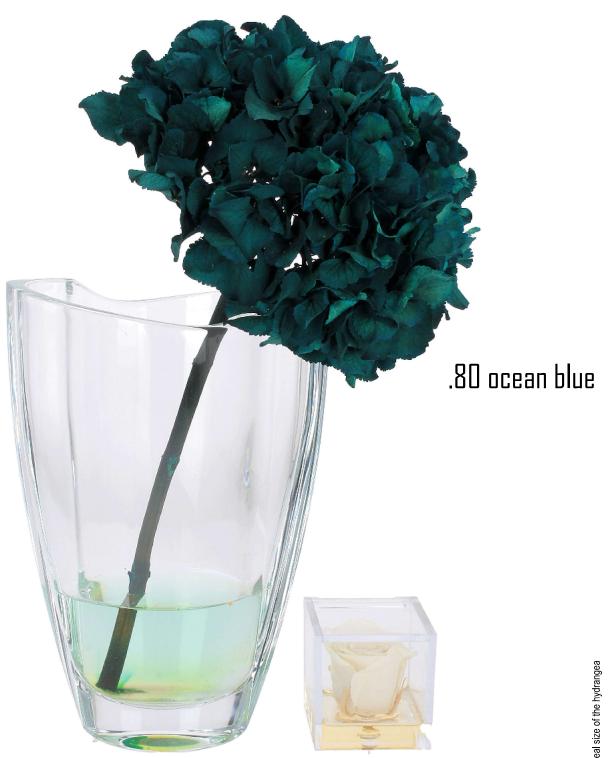

#### **COLOUR CHART**

\* the rose is used to show the real size of the hydrangea

\* the rose is used to show the real size of the hydrangea