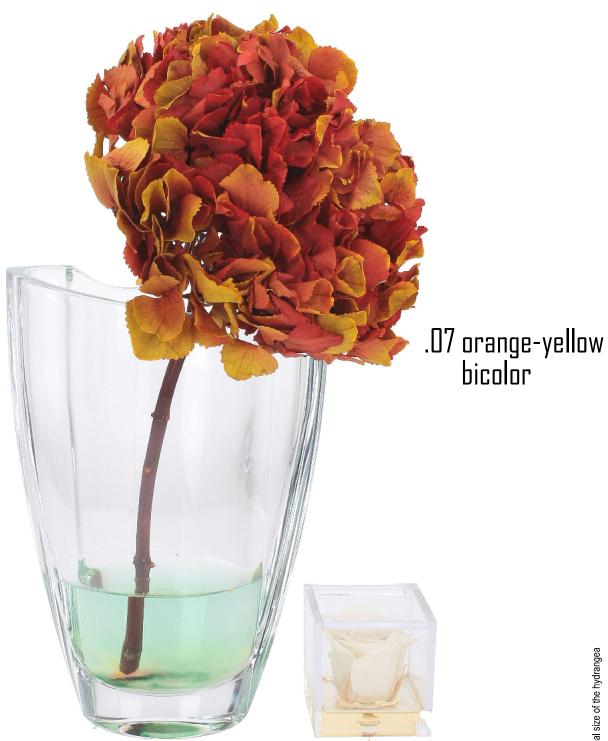

#### **COLOUR CHART**

\* the rose is used to show the real size of the hydrangea

\* the rose is used to show the real size of the hydrangea