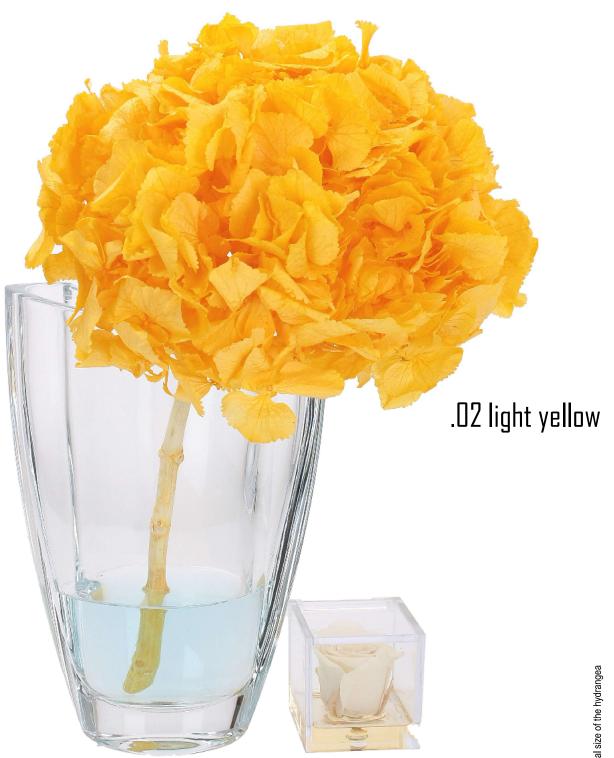

#### **COLOUR CHART**

\* the rose is used to show the real size of the hydrangea

\* the rose is used to show the real size of the hydrangea