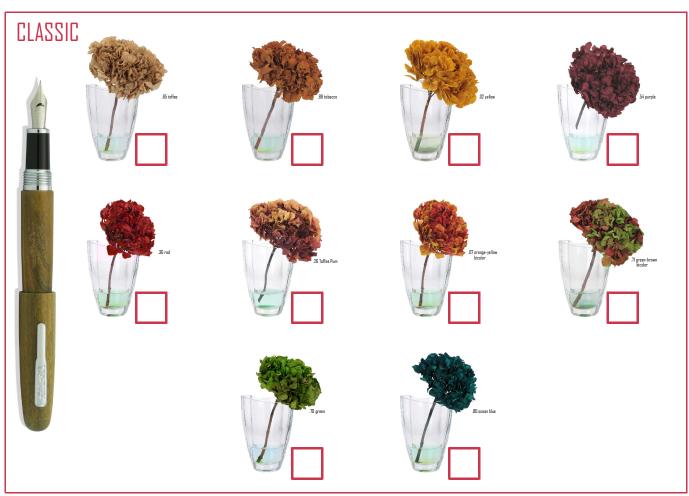

| 8                                                                                                               |
|              |                    |                                            | AVAILABLE COLORS:<br>Green, Red, Safran, Blue,<br>Safran/Red, Green/Red,<br>Sweet violet, Metlic Blue,<br>Black |



Floral Decorativa LLC, 1528 S Cushman St, Fairbanks, AK, 99701 Tel 510 600 9022

 $\begin{array}{lll} \textbf{Email-} & \underline{sn@floraldecorativagroup.com} \\ \textbf{Website-} & \underline{https://www.foreverdried.net} \\ \end{array}$ 































\* the rose is used to show the real size of the hydrangea



\* the rose is used to show the real size of the hydrangea















#### reminder for my favorite colors