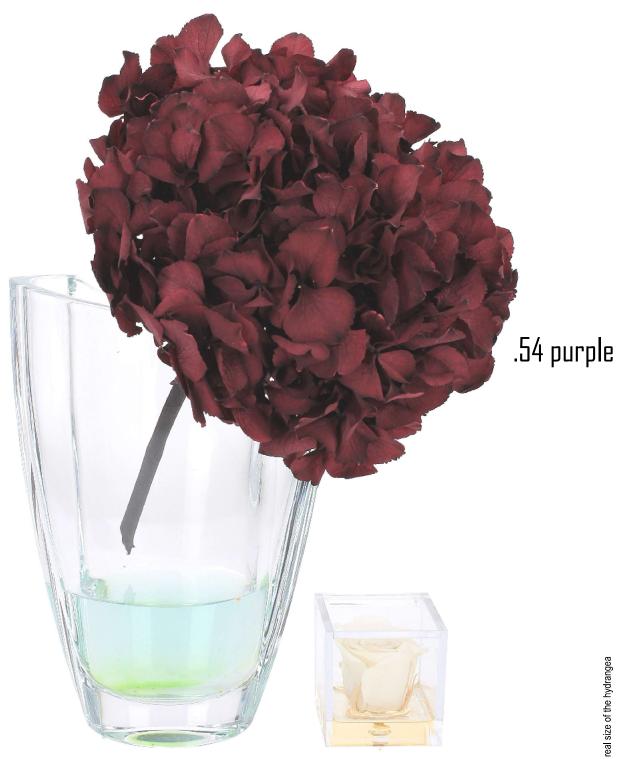

\* the rose is used to show the real size of the hydrangea

\* the rose is used to show the real size of the hydrangea

#### reminder for my favorite colors