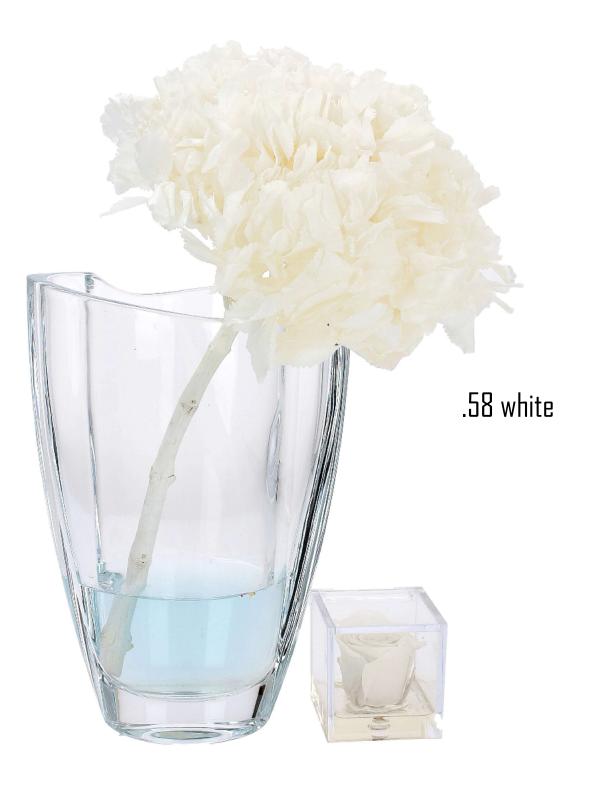

\* the rose is used to show the real size of the hydrangea

\* the rose is used to show the real size of the hydrangea