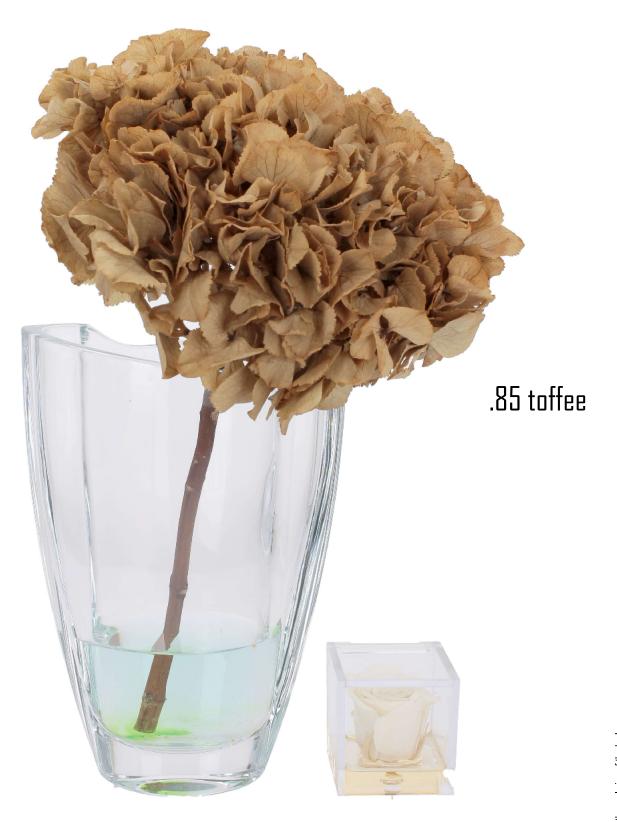

#### **COLOUR CHART**

\* the rose is used to show the real size of the hydrangea

\* the rose is used to show the real size of the hydrangea